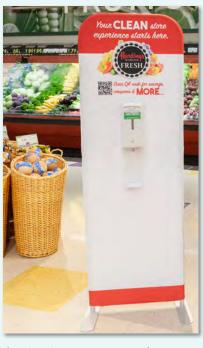

## Meet NEW Molchem Retailer Hand Purifier Stations

**RELIABLE & CONTACTLESS** 

Checkstand Stations and Floorstand Stations

- Full-color 360 degree branding customized printed fabric cover
- Durable aluminum framework
- Low profile, sturdy aluminum feet avoids trip hazards
- Hands-free, commercial grade, automatic dispenser with drip tray
- Non-Toxic, Non-Flammable, Non-Sticky
- Non-Drying and Alcohol-Free