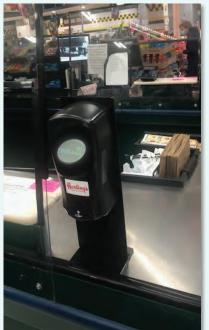

## Meet NEW Molchem Retailer Hand Purifier Stations

**RELIABLE & CONTACTLESS** 

Checkstand Stations and Floorstand Stations

- Full-color 360 degree branding customized printed fabric cover
- Durable aluminum framework
- Low profile, sturdy aluminum feet avoids trip hazards
- Hands-free, commercial grade, automatic dispenser with drip tray
- Non-Toxic, Non-Flammable, Non-Sticky
- Non-Drying and Alcohol-Free